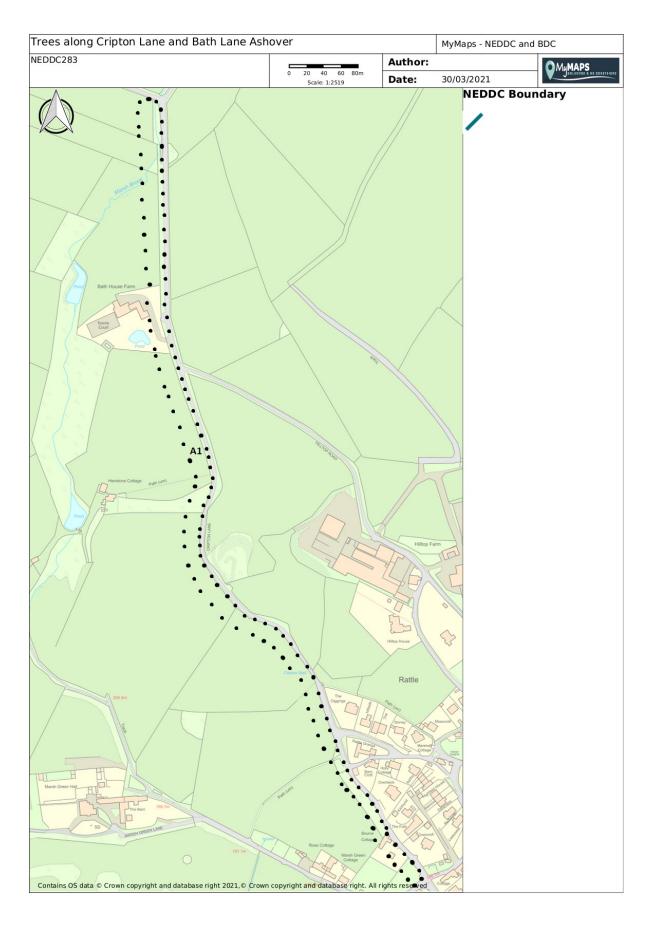

## NEDDC TPO 283: Linear area of Trees to the west of Cripton Lane and Bath Lane, Ashover

| Authority for decision                                                  | Decision                                                                                                           | Reasons                                                                                                                                                                                                                                                                                                                                                                                                                                          | Alternative options considered and rejected                                                                                                                                                    | Conflicts of interest and any dispensation |
|-------------------------------------------------------------------------|--------------------------------------------------------------------------------------------------------------------|--------------------------------------------------------------------------------------------------------------------------------------------------------------------------------------------------------------------------------------------------------------------------------------------------------------------------------------------------------------------------------------------------------------------------------------------------|------------------------------------------------------------------------------------------------------------------------------------------------------------------------------------------------|--------------------------------------------|
| Under powers delegated to the Planning Manager – Development Management | To make a new Tree Preservation Order on a linear area of Trees to the west of Cripton Lane and Bath Lane, Ashover | It has been deemed appropriate to replace TPO1 Ashover with individual smaller area/group/woodland and individual TPOs this is one of the areas deemed appropriate  The trees, by reason of their size, shape and location are considered to significantly contribute to the leafy character and visual amenity of the area.  There is a perceived threat to the trees in this area due to local approved and potential development applications | There is one other option and that's to not make the order but that requires the council ignore the possible risk of losing important trees and this is not considered a suitable alternative. | None.                                      |